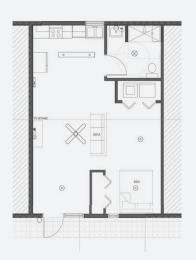

# **FLOOR PLAN**

STUDIO A, B, C, D, E, F

STUDIO G

### LEASE INFOR

Type: NNN

**Term:** 12 months min.

| SUITE    | SIZE       | DESCRIPTION |
|----------|------------|-------------|
| Studio A | +/- 600 SF | As is       |
| Studio B | +/- 600 SF | As is       |
| Studio C | +/- 600 SF | As is       |
| Studio D | +/- 600 SF | As is       |
| Studio E | +/- 600 SF | As is       |
| Studio F | +/- 600 SF | As is       |
| Studio G | +/- 600 SF | As is       |
| Studio H | +/- 540 SF | As is       |