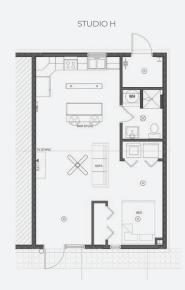

# PRE-LEASING



2612 Castle St. Waller, TX 77484





# **PROPERTY DESCRIPTION**

Nestled in the heart of a vibrant artistic community, The New **Castle Studios** stands as a beacon for creatives of all kinds. With its state-of-the-art facilities and a commitment to fostering innovation and artistic expression.

Whether you're an aspiring artist looking to launch your career or an established professional seeking a nurturing space for your craft, New Castle Studios offers a welcoming and inspiring environment. It's a place where creativity knows no bounds, and where artists of all kinds can turn their visions into reality. Join the New Castle Studios community today and unlock your full creative potential.

# **FLOOR PLAN**

STUDIO A, B, C, D, E, F



STUDIO G









### LEASE INFOR

Type: NNN

**Term:** 12 months min.



| SUITE    | SIZE       | DESCRIPTION |
|----------|------------|-------------|
| Studio A | +/- 600 SF | As is       |
| Studio B | +/- 600 SF | As is       |
| Studio C | +/- 600 SF | As is       |
| Studio D | +/- 600 SF | As is       |
| Studio E | +/- 600 SF | As is       |
| Studio F | +/- 600 SF | As is       |
| Studio G | +/- 600 SF | As is       |
| Studio H | +/- 540 SF | As is       |

DISCLAIMER: These numbers reflect what is currently available for lease and do not describe the total square footage





- Located near downtown Waller
- Central location
- Minutes from U.S. 290

### OFFERING SUMMARY Call for pricing



## CONTACT US

### Head Office

2614 Washington St. Waller, TX 77484 936-372-1670 Moreinfo@finishes