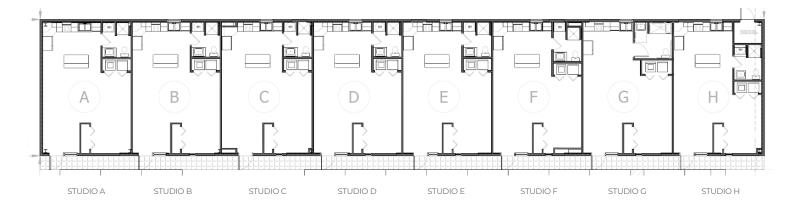

# **FLOOR PLAN**

STUDIO A, B, C, D, E, F

STUDIO G

### LEASE INFOR

Type: NNN

**Term:** 12 months min.

| SUITE    | SIZE       | DESCRIPTION |
|----------|------------|-------------|
| Studio A | +/- 600 SF | As is       |
| Studio B | +/- 600 SF | As is       |
| Studio C | +/- 600 SF | As is       |
| Studio D | +/- 600 SF | As is       |
| Studio E | +/- 600 SF | As is       |
| Studio F | +/- 600 SF | As is       |
| Studio G | +/- 600 SF | As is       |
| Studio H | +/- 540 SF | As is       |