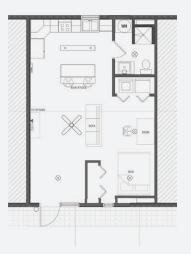

# **FLOOR PLAN**

STUDIO A, B, C, D, E, F

STUDIO G

### LEASE INFOR

Type: NNN

**Term:** 12 months min.

| SUITE    | SIZE       | DESCRIPTION |
|----------|------------|-------------|
| Studio A | +/- 600 SF | As is       |
| Studio B | +/- 600 SF | As is       |
| Studio C | +/- 600 SF | As is       |
| Studio D | +/- 600 SF | As is       |
| Studio E | +/- 600 SF | As is       |
| Studio F | +/- 600 SF | As is       |
| Studio G | +/- 600 SF | As is       |
| Studio H | +/- 540 SF | As is       |