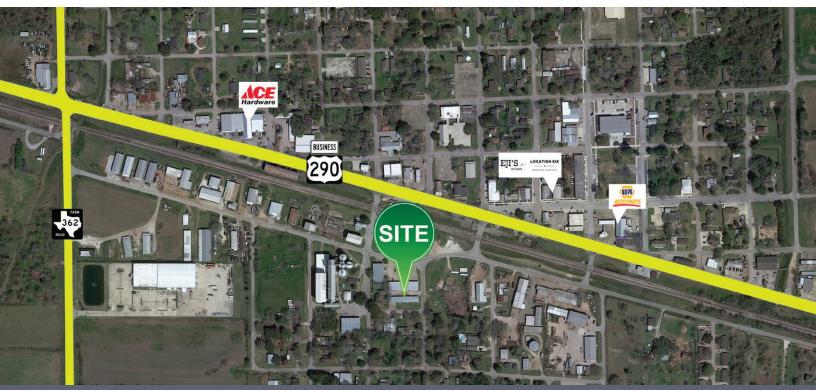

DISCLAIMER: These numbers reflect what is currently available for lease and do not describe the total square footage

- Located near downtown Waller
- Central location
- Minutes from U.S. 290